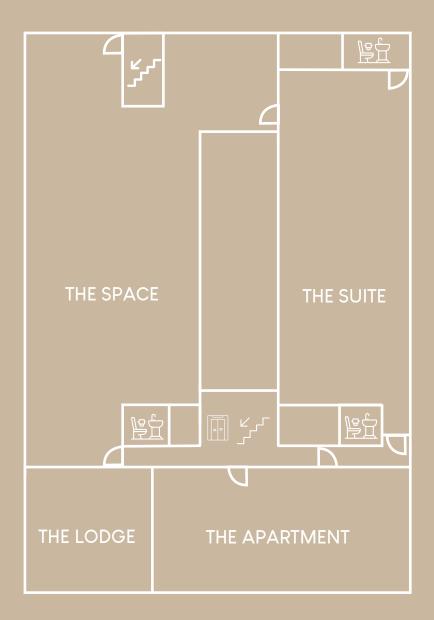

#### Including:

The Lobby – Welcome and Registration room The Plenary – Plenary room up to 400 pax The Lounge – Catering and Networking area The Patio – Outdoor Catering and Networking area The Space – Break-out room #1 up to 150 pax The Suite – Break-out room #2 up to 120 pax The Apartment – Break-out room #3 up to 80 pax The Lodge – Break-out room #4 up to 18 pax

# First Floor

UP TO 400 GUEST

venue collective

UP TO 18 GUESTS

The Meetingspaces

venue collective

UP TO 100 GUESTS

UP TO 50 GUESTS