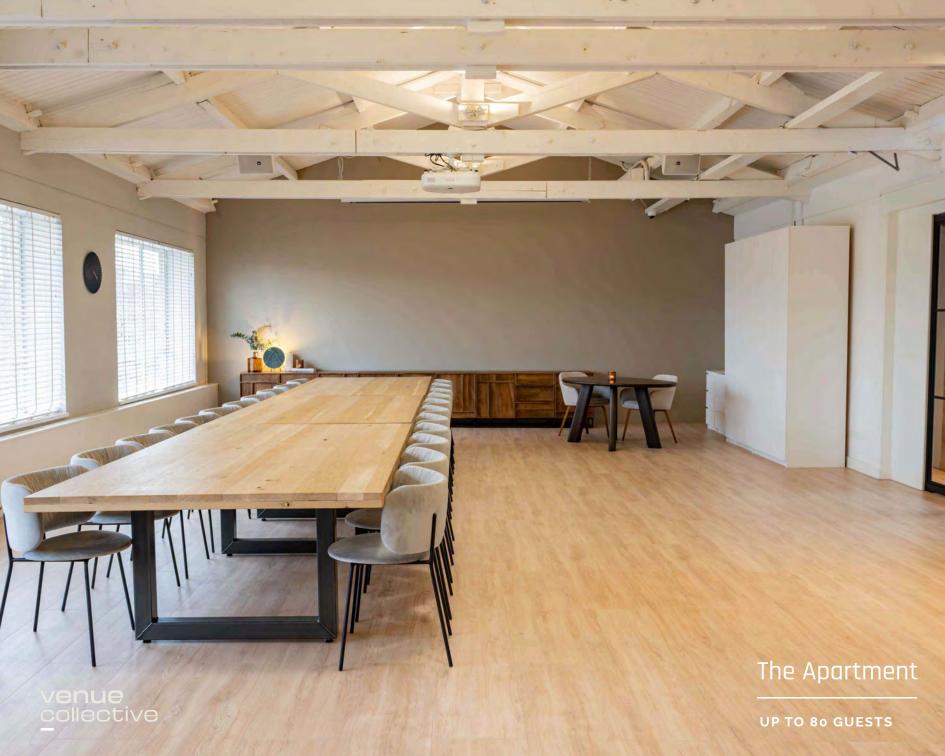

#### Including:

The Lobby – Welcome and Registration room The Plenary – Plenary room up to 400 pax The Lounge – Catering and Networking area The Patio – Outdoor Catering and Networking area The Space – Break-out room #1 up to 150 pax The Suite – Break-out room #2 up to 120 pax The Apartment – Break-out room #3 up to 80 pax The Lodge – Break-out room #4 up to 18 pax

# Rooms

|                 | U SHAPE | BOARD<br>ROOM | SMALL<br>GROUPS | RECEPTION | THEATER | CLASS<br>ROOM | CABARET | CARRE    |
|-----------------|---------|---------------|-----------------|-----------|---------|---------------|---------|----------|
| THE PLENARY     | *       | *             | 170 🔒           | 400       | 300 🕂   | *             | *       | *        |
| THE LOUNGE      | *       | *             | *               | 300       | *       | *             | *       | *        |
| THE SPACE       | 45 🕅    | 45 🕅          | 150 🛱           | 150       | 150 🛱   | 72 🛱          | 120 🛱   | 54 🕅     |
| THE SUITE       | 42 🕅    | 36 🗮          | 80 💂            | 160       | 120 🔒   | 42 🕅          | 70 🔒    | 48 🕅     |
| THE APARTMENT   | ×       | 28 🛱          | ×               | 80        | 80 🛱    | $\times$      | ×       | ×        |
| THE LODGE       | ×       | 18 🗮          | ×               | ×         | ×       | $\times$      | ×       | $\times$ |
| SCHIPLUIDENLAAN | 42 🕅    | 36 🛱          | 70 🔒            | 100       | 100 🛱   | 42 🛱          | 70 🛱    | 48 🗮     |
| SCHOOLSTRAAT    | 38 🛱    | 36 🗮          | 50 🔒            | 50        | 50 🔒    | 36 🗮          | 48 🔒    | 40 🕅     |