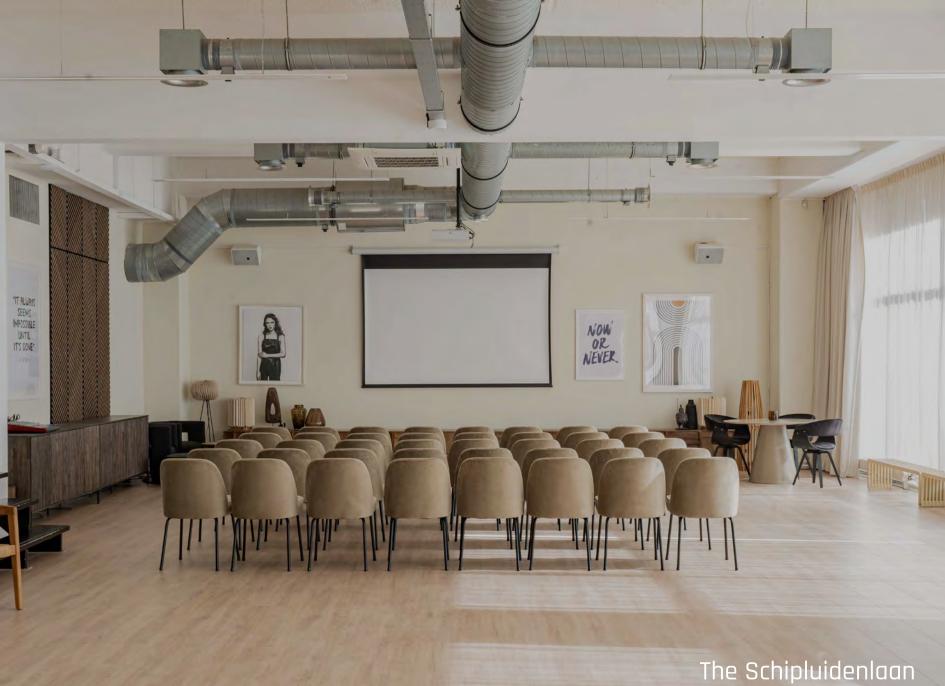

# Rooms

|                 | U SHAPE | BOARD<br>ROOM | SMALL<br>GROUPS | RECEPTION | THEATER | CLASS<br>ROOM | CABARET | CARRE    |
|-----------------|---------|---------------|-----------------|-----------|---------|---------------|---------|----------|
| THE PLENARY     | *       | *             | 170 🔒           | 400       | 300 🕂   | *             | *       | *        |
| THE LOUNGE      | *       | *             | *               | 300       | *       | *             | *       | *        |
| THE SPACE       | 45 🕅    | 45 🕅          | 150 🛱           | 150       | 150 🛱   | 72 🛱          | 120 🛱   | 54 🕅     |
| THE SUITE       | 42 🕅    | 36 🗮          | 80 💂            | 160       | 120 🔒   | 42 🕅          | 70 🔒    | 48 🕅     |
| THE APARTMENT   | ×       | 28 🛱          | ×               | 80        | 80 🛱    | $\times$      | ×       | ×        |
| THE LODGE       | ×       | 18 🗮          | ×               | ×         | ×       | $\times$      | ×       | $\times$ |
| SCHIPLUIDENLAAN | 42 🕅    | 36 🛱          | 70 🔒            | 100       | 100 🛱   | 42 🛱          | 70 🛱    | 48 🗮     |
| SCHOOLSTRAAT    | 38 🛱    | 36 🗮          | 50 🔒            | 50        | 50 🔒    | 36 🗮          | 48 🔒    | 40 🕅     |