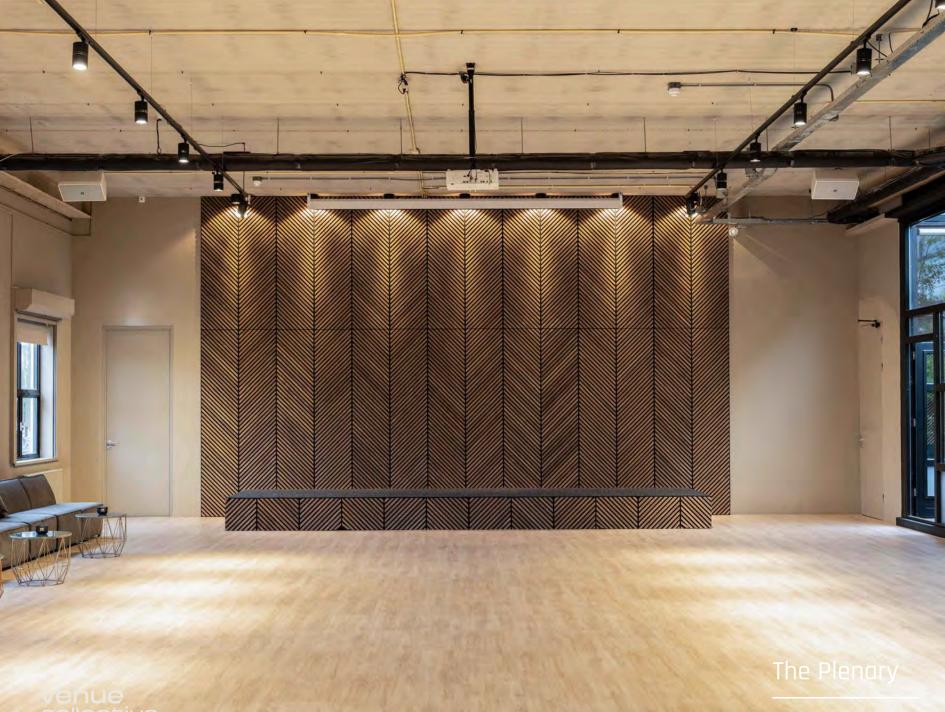

#### Including:

The Lobby – Welcome and Registration room The Plenary – Plenary room up to 400 pax The Lounge – Catering and Networking area The Patio – Outdoor Catering and Networking area The Space – Break-out room #1 up to 150 pax The Suite – Break-out room #2 up to 120 pax The Apartment – Break-out room #3 up to 80 pax The Lodge – Break-out room #4 up to 18 pax

# Rooms

|                 | U SHAPE | BOARD<br>ROOM | SMALL<br>GROUPS | RECEPTION | THEATER | CLASS<br>ROOM | CABARET | CARRE    |
|-----------------|---------|---------------|-----------------|-----------|---------|---------------|---------|----------|
| THE PLENARY     | *       | *             | 170 🔒           | 400       | 300 🕂   | *             | *       | *        |
| THE LOUNGE      | *       | *             | *               | 300       | *       | *             | *       | *        |
| THE SPACE       | 45 🕅    | 45 🕅          | 150 🛱           | 150       | 150 🛱   | 72 🛱          | 120 🛱   | 54 🕅     |
| THE SUITE       | 42 🕅    | 36 🗮          | 80 💂            | 160       | 120 🔒   | 42 🕅          | 70 🔒    | 48 🕅     |
| THE APARTMENT   | ×       | 28 🛱          | ×               | 80        | 80 🛱    | $\times$      | ×       | ×        |
| THE LODGE       | ×       | 18 🗮          | ×               | ×         | ×       | $\times$      | ×       | $\times$ |
| SCHIPLUIDENLAAN | 42 🕅    | 36 🛱          | 70 🔒            | 100       | 100 🛱   | 42 🛱          | 70 🛱    | 48 🗮     |
| SCHOOLSTRAAT    | 38 🛱    | 36 🗮          | 50 🔒            | 50        | 50 🔒    | 36 🗮          | 48 🔒    | 40 🕅     |