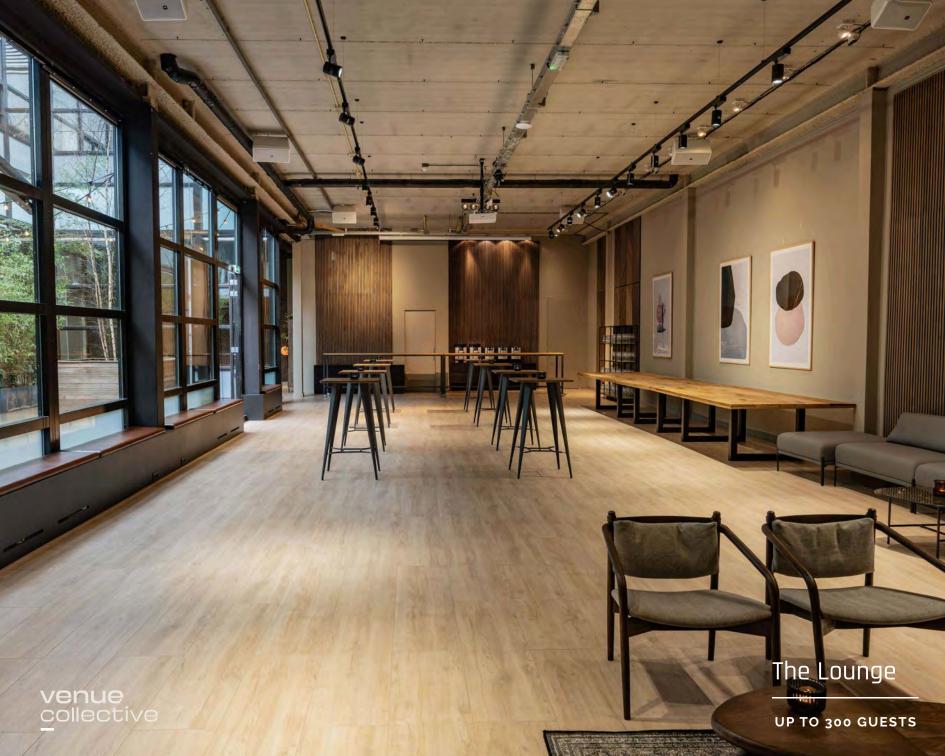

#### Including:

The Lobby – Welcome and Registration room The Plenary – Plenary room up to 400 pax The Lounge – Catering and Networking area The Patio – Outdoor Catering and Networking area The Space – Break-out room #1 up to 150 pax The Suite – Break-out room #2 up to 120 pax The Apartment – Break-out room #3 up to 80 pax The Lodge – Break-out room #4 up to 18 pax

# Rooms

|                 | U SHAPE | BOARD<br>ROOM | SMALL<br>GROUPS | RECEPTION | THEATER | CLASS<br>ROOM | CABARET | CARRE    |
|-----------------|---------|---------------|-----------------|-----------|---------|---------------|---------|----------|
| THE PLENARY     | *       | *             | 170 🔒           | 400       | 300 🕂   | *             | *       | *        |
| THE LOUNGE      | *       | *             | *               | 300       | *       | *             | *       | *        |
| THE SPACE       | 45 🕅    | 45 🕅          | 150 🛱           | 150       | 150 🛱   | 72 🛱          | 120 🛱   | 54 🕅     |
| THE SUITE       | 42 🕅    | 36 🗮          | 80 💂            | 160       | 120 🔒   | 42 🕅          | 70 🔒    | 48 🕅     |
| THE APARTMENT   | ×       | 28 🛱          | ×               | 80        | 80 🛱    | $\times$      | ×       | ×        |
| THE LODGE       | ×       | 18 🗮          | ×               | ×         | ×       | $\times$      | ×       | $\times$ |
| SCHIPLUIDENLAAN | 42 🕅    | 36 🛱          | 70 🔒            | 100       | 100 🛱   | 42 🛱          | 70 🛱    | 48 🗮     |
| SCHOOLSTRAAT    | 38 🛱    | 36 🗮          | 50 🔒            | 50        | 50 🔒    | 36 🗮          | 48 🔒    | 40 🕅     |