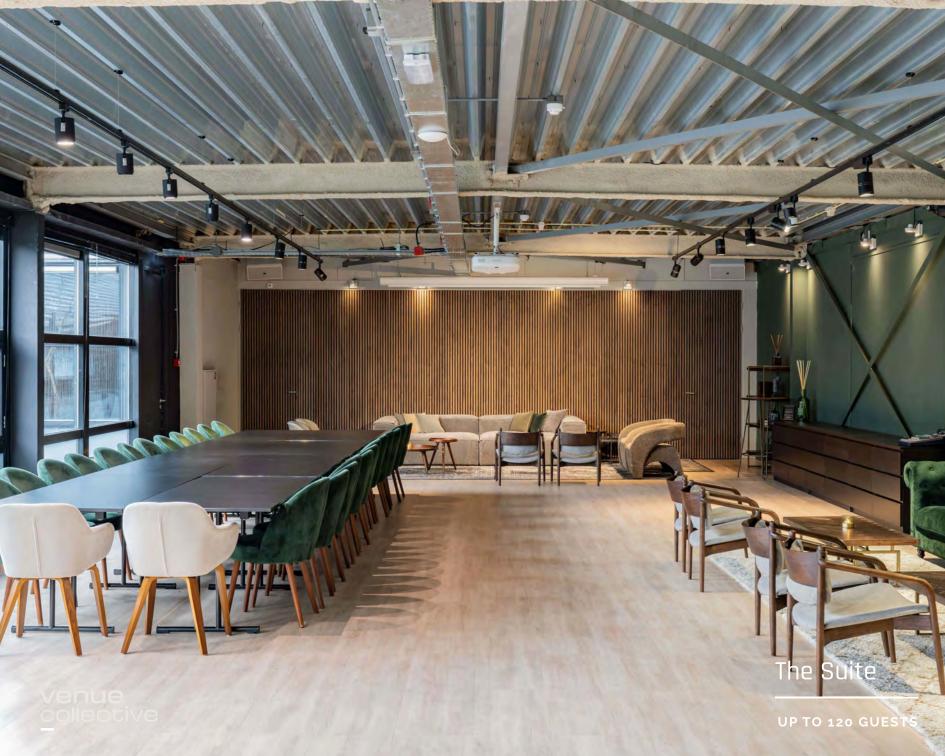

#### Including:

The Lobby – Welcome and Registration room The Plenary – Plenary room up to 400 pax The Lounge – Catering and Networking area The Patio – Outdoor Catering and Networking area The Space – Break-out room #1 up to 150 pax The Suite – Break-out room #2 up to 120 pax The Apartment – Break-out room #3 up to 80 pax The Lodge – Break-out room #4 up to 18 pax

# Rooms

|                 | U SHAPE | BOARD<br>ROOM | SMALL<br>GROUPS | RECEPTION | THEATER | CLASS<br>ROOM | CABARET | CARRE    |
|-----------------|---------|---------------|-----------------|-----------|---------|---------------|---------|----------|
| THE PLENARY     | *       | *             | 170 🔒           | 400       | 300 🕂   | *             | *       | *        |
| THE LOUNGE      | *       | *             | *               | 300       | *       | *             | *       | *        |
| THE SPACE       | 45 🕅    | 45 🕅          | 150 🛱           | 150       | 150 🛱   | 72 🛱          | 120 🛱   | 54 🕅     |
| THE SUITE       | 42 🕅    | 36 🗮          | 80 💂            | 160       | 120 🔒   | 42 🕅          | 70 🔒    | 48 🕅     |
| THE APARTMENT   | ×       | 28 🛱          | ×               | 80        | 80 🛱    | $\times$      | ×       | ×        |
| THE LODGE       | ×       | 18 🗮          | ×               | ×         | ×       | $\times$      | ×       | $\times$ |
| SCHIPLUIDENLAAN | 42 🕅    | 36 🛱          | 70 🔒            | 100       | 100 🛱   | 42 🛱          | 70 🛱    | 48 🗮     |
| SCHOOLSTRAAT    | 38 🛱    | 36 🗮          | 50 🔒            | 50        | 50 🔒    | 36 🗮          | 48 🔒    | 40 🕅     |