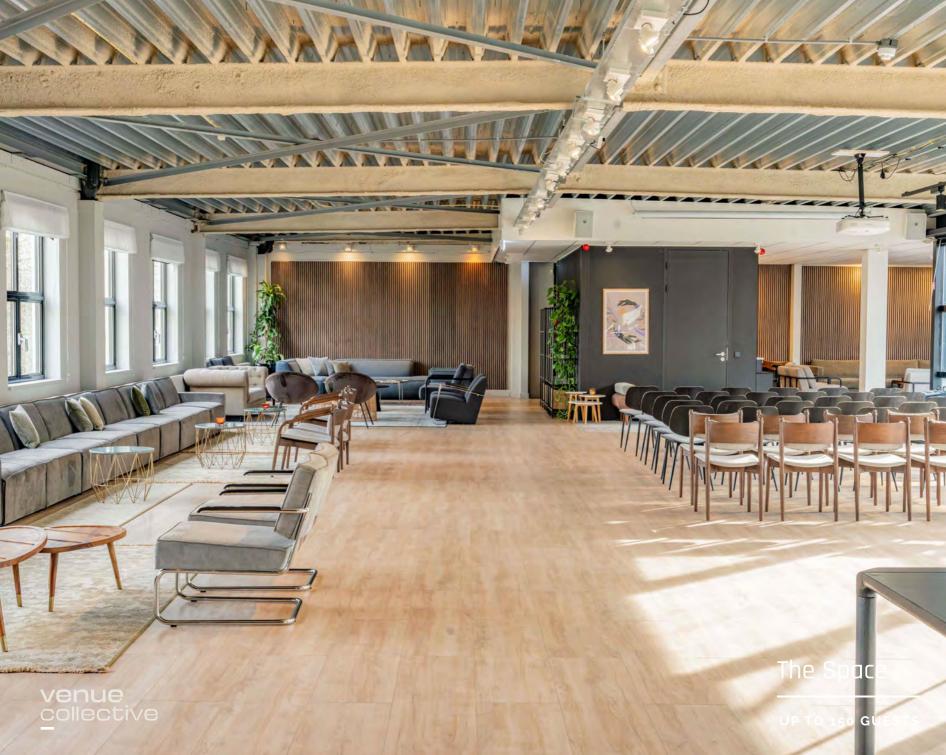

#### Including:

The Lobby – Welcome and Registration room The Plenary – Plenary room up to 400 pax The Lounge – Catering and Networking area The Patio – Outdoor Catering and Networking area The Space – Break-out room #1 up to 150 pax The Suite – Break-out room #2 up to 120 pax The Apartment – Break-out room #3 up to 80 pax The Lodge – Break-out room #4 up to 18 pax

# Rooms

|                 | U SHAPE | BOARD<br>ROOM | SMALL<br>GROUPS | RECEPTION | THEATER | CLASS<br>ROOM | CABARET | CARRE    |
|-----------------|---------|---------------|-----------------|-----------|---------|---------------|---------|----------|
| THE PLENARY     | *       | *             | 170 🔒           | 400       | 300 🕂   | *             | *       | *        |
| THE LOUNGE      | *       | *             | *               | 300       | *       | *             | *       | *        |
| THE SPACE       | 45 🕅    | 45 🕅          | 150 🛱           | 150       | 150 🛱   | 72 🛱          | 120 🛱   | 54 🕅     |
| THE SUITE       | 42 🕅    | 36 🗮          | 80 💂            | 160       | 120 🔒   | 42 🕅          | 70 🔒    | 48 🕅     |
| THE APARTMENT   | ×       | 28 🛱          | ×               | 80        | 80 🛱    | $\times$      | ×       | ×        |
| THE LODGE       | ×       | 18 🗮          | ×               | ×         | ×       | $\times$      | ×       | $\times$ |
| SCHIPLUIDENLAAN | 42 🕅    | 36 🛱          | 70 🔒            | 100       | 100 🛱   | 42 🛱          | 70 🛱    | 48 🗮     |
| SCHOOLSTRAAT    | 38 🛱    | 36 🗮          | 50 🔒            | 50        | 50 🔒    | 36 🗮          | 48 🔒    | 40 🕅     |