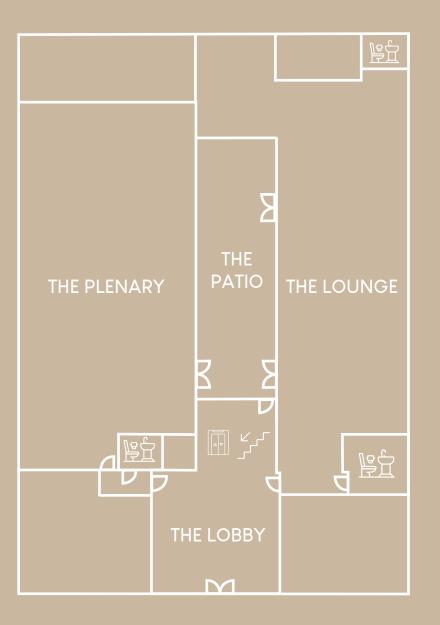

#### Including:

The Lobby – Welcome and Registration room The Plenary – Plenary room up to 400 pax The Lounge – Catering and Networking area The Patio – Outdoor Catering and Networking area The Space – Break-out room #1 up to 150 pax The Suite – Break-out room #2 up to 120 pax The Apartment – Break-out room #3 up to 80 pax The Lodge – Break-out room #4 up to 18 pax

# Ground Floor