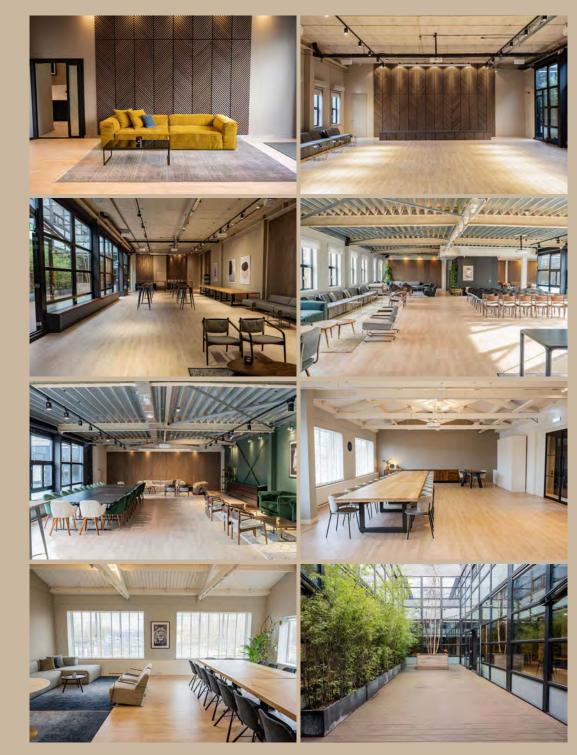

#### Including:

The Lobby – Welcome and Registration room The Plenary – Plenary room up to 400 pax The Lounge – Catering and Networking area The Patio – Outdoor Catering and Networking area The Space – Break-out room #1 up to 150 pax The Suite – Break-out room #2 up to 120 pax The Apartment – Break-out room #3 up to 80 pax The Lodge – Break-out room #4 up to 18 pax